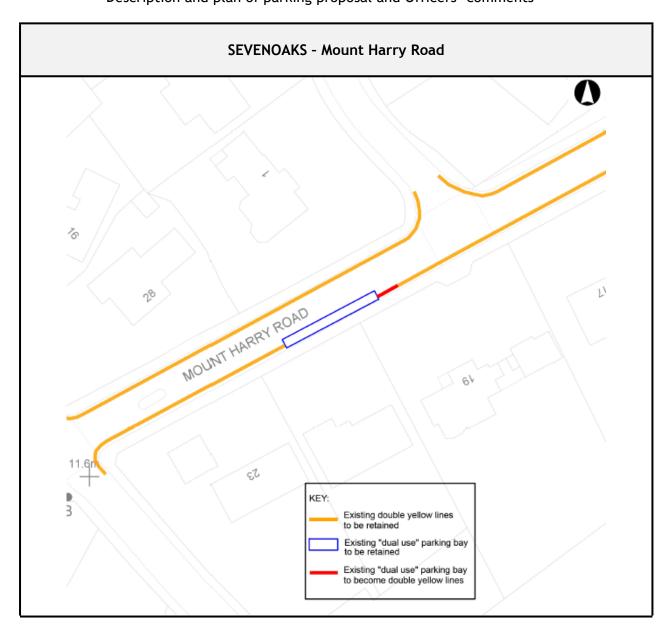

## APPENDIX 6 - FOR INFORMATION SEVENOAKS - MOUNT HARRY ROAD - PARKING PROPOSAL Description and plan of parking proposal and Officers' comments

| DESCRIPTION                | PROPOSED CHANGES                                                                                                                                                                                                                                                                                     |
|----------------------------|------------------------------------------------------------------------------------------------------------------------------------------------------------------------------------------------------------------------------------------------------------------------------------------------------|
| South side, outside no. 19 | Replace short section of "dual use" parking<br>bay (Monday to Friday, 8.30am - 6.30pm,<br>2 hours maximum stay, no return within 1<br>hour, except permit "M2" holders)<br>with double yellow line restrictions<br>(no waiting at any time) to accommodate a<br>new vehicle access on to the highway |

## APPENDIX 6 - FOR INFORMATION SEVENOAKS - MOUNT HARRY ROAD - PARKING PROPOSAL Description and plan of parking proposal and Officers' comments